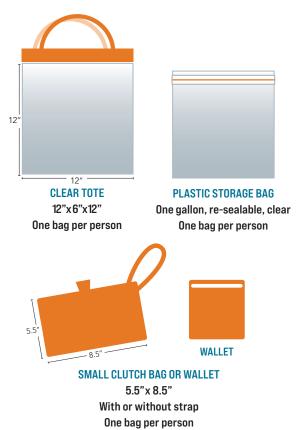

## GREENVILLE COUNTY SCHOOLS Graduation Ceremonies 2024

Bon Secours Wellness Arena has a clear bag policy for this event. Spectators are permitted to carry one large clear bag (a gallon size Ziploc style bag or a 12"x6"x12" clear bag), plus a small clutch purse 5.5"x 8.5".

### **Approved Bags Include:**